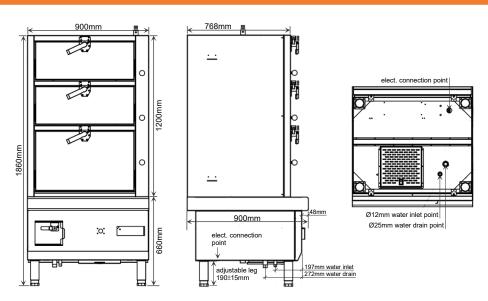

## Specifications

| Model:                 | HZZ3-C9030A                     |
|------------------------|---------------------------------|
| Dimension (WxDxH):     | 900 x 900 x 1860 mm             |
| Water tank:            | 3mm (Tk) SUS304 stainless steel |
| Power control:         | 9-level                         |
| Water inlet and drain: | 12mm inlet / 25mm drain         |
| Electric loading:      | 380V / 50Hz / 3ph+N, 30kW       |