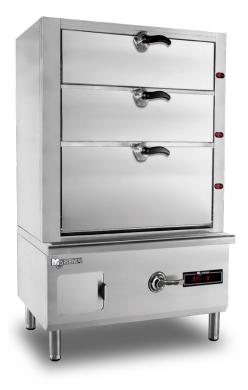

## Induction 3-Deck Steaming Cabinet

## model: HZZ3-C9030A

- Patented coil mounting rack design (patent no.: ZL 2015 1 0428363.X)
- IPX4 waterproof design to protect against water splash, grease and insect
- U-shape drainage pipe for automatically draining away the condensate water
- Automatic water filling system will be activated when water level is below setting
- Overheat protection system will cut off the power automatically when NO water supply
- Self-locking design for shelf grid
- External on/off drain-valve
- 3mm (Tk) SUS304 stainless steel water tank
- Internal size: top/middle 650 x 600 x 185mm (H) bottom - 650 x 600 x 335mm (H)
- 9-level of power control with LED display
- unit comes with 4 pcs of shelf, size: 640 x 560mm

## Specifications

| Model:                 | HZZ3-C9030A                     |
|------------------------|---------------------------------|
| Dimension (WxDxH):     | 900 x 900 x 1860 mm             |
| Water tank:            | 3mm (Tk) SUS304 stainless steel |
| Power control:         | 9-level                         |
| Water inlet and drain: | 12mm inlet / 25mm drain         |
| Electric loading:      | 380V / 50Hz / 3ph+N, 30kW       |