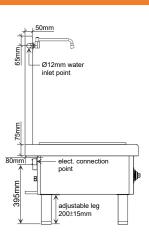

## **Specifications**

| Model:               | HZT-C15A                  |
|----------------------|---------------------------|
| Dimension (WxDxH):   | 650 x 750 x (530+720) mm  |
| Glass-ceramic plate: | Ø450 x 6 (Tk) mm          |
| Power control:       | 5-level                   |
| Water inlet:         | 12mm                      |
| Electric loading:    | 380V / 50Hz / 3ph+N, 15kW |