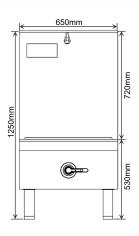

## **Specifications**

| Model:               | HZT-C15A                  |
|----------------------|---------------------------|
| Dimension (WxDxH):   | 650 x 750 x (530+720) mm  |
| Glass-ceramic plate: | Ø450 x 6 (Tk) mm          |
| Power control:       | 5-level                   |
| Water inlet:         | 12mm                      |
| Electric loading:    | 380V / 50Hz / 3ph+N, 15kW |