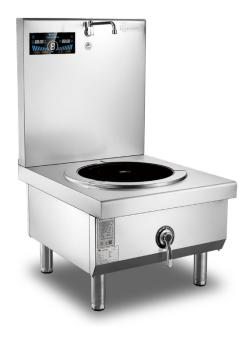

## **Induction Single Stock Pot Range**

## model: HZT-C15A

- Patented coil mounting rack design (patent no.: ZL 2015 1 0428363.X)
- IPX4 waterproof design to protect against water splash, grease and insect
- 3mm (Tk) frame to protect the glass-ceramic plate from direct weight pressure of stock pot
- Ø450 x 6 mm (Tk) glass-ceramic plate, suitable for Ø500-600 mm stock pot
- · Prolong 2-mins cooling fan shut-off time
- 5-level of power control with LED display
- 180° swivel activated faucet

## **Specifications**

| Model:               | HZT-C15A                  |
|----------------------|---------------------------|
| Dimension (WxDxH):   | 650 x 750 x (530+720) mm  |
| Glass-ceramic plate: | Ø450 x 6 (Tk) mm          |
| Power control:       | 5-level                   |
| Water inlet:         | 12mm                      |
| Electric loading:    | 380V / 50Hz / 3ph+N, 15kW |