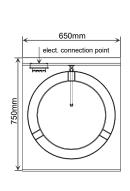

## **Specifications**

| Model:               | HZT-C15A                  |
|----------------------|---------------------------|
| Dimension (WxDxH):   | 650 x 750 x (530+720) mm  |
| Glass-ceramic plate: | Ø450 x 6 (Tk) mm          |
| Power control:       | 5-level                   |
| Water inlet:         | 12mm                      |
| Electric loading:    | 380V / 50Hz / 3ph+N, 15kW |