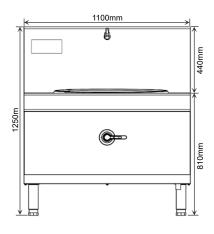

## **Specifications**

| Model:                 | HZC-C8020A                 |
|------------------------|----------------------------|
| Dimension (WxDxH):     | 1100 x 1100 x (810+440) mm |
| Steel plate:           | Ø800mm SUS409              |
| Power control:         | 5-level                    |
| Water inlet and drain: | 12mm inlet / 32mm drain    |
| Electric loading:      | 380V / 50Hz / 3ph+N, 20kW  |