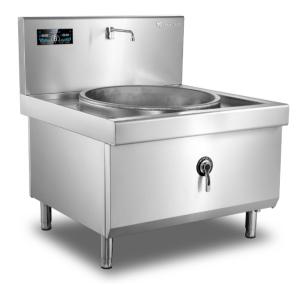

## Induction Large Wok Range

## model: HZC-C8020A

- Patented open-fire simulation and voltage control (patent no.: ZL 2014 1 0805681.9)
- Patented coil mounting rack design (patent no.: ZL 2015 1 0428363.X)
- IPX4 waterproof design to protect against water splash, grease and insect
- One piece deep drawn 1.5mm (Tk) SUS304 stainless steel top
- Ø800mm, 3mm (Tk) SUS409 steel plate
- 5-level of power control with LED display
- 180° swivel activated faucet