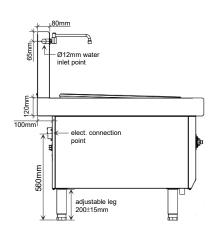

## **Specifications**

| Model:                 | HZC-C8020A                 |
|------------------------|----------------------------|
| Dimension (WxDxH):     | 1100 x 1100 x (810+440) mm |
| Steel plate:           | Ø800mm SUS409              |
| Power control:         | 5-level                    |
| Water inlet and drain: | 12mm inlet / 32mm drain    |
| Electric loading:      | 380V / 50Hz / 3ph+N, 20kW  |