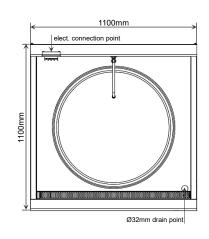

## **Specifications**

| Model:                 | HZC-C8020A                 |
|------------------------|----------------------------|
| Dimension (WxDxH):     | 1100 x 1100 x (810+440) mm |
| Steel plate:           | Ø800mm SUS409              |
| Power control:         | 5-level                    |
| Water inlet and drain: | 12mm inlet / 32mm drain    |
| Electric loading:      | 380V / 50Hz / 3ph+N, 20kW  |