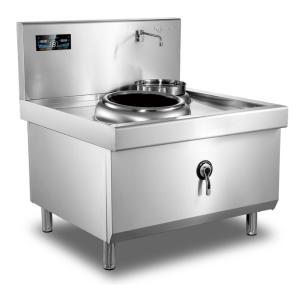

## Induction Single Wok Range w/ 1 Rear Pot

## model: HZC-C4015A-W

- Patented open-fire simulation and voltage control (patent no.: ZL 2014 1 0805681.9)
- Patented coil mounting rack design (patent no.: ZL 2015 1 0428363.X)
- IPX4 waterproof design to protect against water splash, grease and insect
- One piece deep drawn 1.5mm (Tk) SUS304 stainless steel top
- Ø400mm x 6mm (Tk) glass-ceramic plate, suitable for Ø483mm (19") Chinese wok
- 5-level of power control with LED display
- 180° swivel activated faucet
- Unit comes with 1 pc of Ø483mm (19") Chinese wok