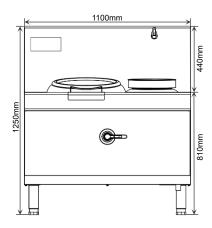

## **Specifications**

| Model:                 | HZC-C4015A-W              |
|------------------------|---------------------------|
| Dimension (WxDxH):     | 1100 x 950 x (810+440) mm |
| Glass-ceramic plate:   | Ø400 x 6 (Tk) mm          |
| Power control:         | 5-level                   |
| Water inlet and drain: | 12mm inlet / 32mm drain   |
| Electric loading:      | 380V / 50Hz / 3ph+N, 15kW |