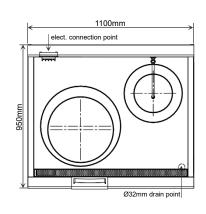

## **Specifications**

| Model:                 | HZC-C4015A-W              |
|------------------------|---------------------------|
| Dimension (WxDxH):     | 1100 x 950 x (810+440) mm |
| Glass-ceramic plate:   | Ø400 x 6 (Tk) mm          |
| Power control:         | 5-level                   |
| Water inlet and drain: | 12mm inlet / 32mm drain   |
| Electric loading:      | 380V / 50Hz / 3ph+N, 15kW |