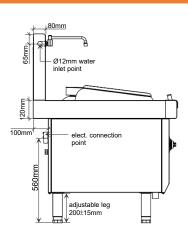

## **Specifications**

| Model:                 | HZC-C4015A-W              |
|------------------------|---------------------------|
| Dimension (WxDxH):     | 1100 x 950 x (810+440) mm |
| Glass-ceramic plate:   | Ø400 x 6 (Tk) mm          |
| Power control:         | 5-level                   |
| Water inlet and drain: | 12mm inlet / 32mm drain   |
| Electric loading:      | 380V / 50Hz / 3ph+N, 15kW |