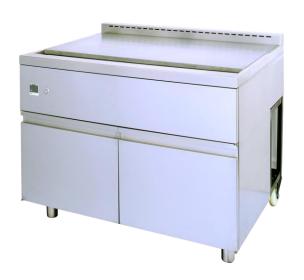

## Electric Teppanyaki Grill (model: T125)

- 20mm thick steel plate
- electric operated and digital temperature display
- · built-in exhaust air filter chamber
- · grill top completed with electric lifting device
- unit comes with removable drip tray and stainless steel rubbish bin
- grade SUS304 stainless steel with hairline finish body
- down draft exhaust system (by others)
- steel plate dim: 1200 x 550 mm

| Model:                     | T125                            |
|----------------------------|---------------------------------|
| Dimension: Width           | 1250 mm                         |
| Depth                      | 750 mm                          |
| Height                     | 800+50 mm                       |
| Cooking Surface Dimension: | 1200 mm W x 550 mm D            |
| Designed Temperature:      | 280 °C (maximum)                |
| Filter Type:               | Grease Filter                   |
| Exhaust Rate:              | 500 CFM; 550 PA Static Pressure |
| Electric Loading:          | 380V / 50h / 3ph+N, 6kW         |