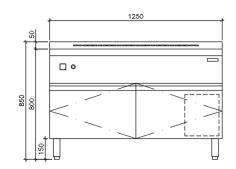

## Electric Teppanyaki Grill (model: T125)

- 20mm thick steel plate
- electric operated and digital temperature display
- · built-in exhaust air filter chamber
- · grill top completed with electric lifting device
- unit comes with removable drip tray and stainless steel rubbish bin
- grade SUS304 stainless steel with hairline finish body
- down draft exhaust system (by others)
- steel plate dim: 1200 x 550 mm

| Model:                     | T125                            |
|----------------------------|---------------------------------|
| Dimension: Width           | 1250 mm                         |
| Depth                      | 750 mm                          |
| Height                     | 800+50 mm                       |
| Cooking Surface Dimension: | 1200 mm W x 550 mm D            |
| Designed Temperature:      | 280 °C (maximum)                |
| Filter Type:               | Grease Filter                   |
| Exhaust Rate:              | 500 CFM; 550 PA Static Pressure |
| Electric Loading:          | 380V / 50h / 3ph+N, 6kW         |