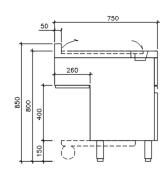

## Electric Teppanyaki Grill (model: T125)

- 20mm thick steel plate
- electric operated and digital temperature display
- · built-in exhaust air filter chamber
- · grill top completed with electric lifting device
- unit comes with removable drip tray and stainless steel rubbish bin
- grade SUS304 stainless steel with hairline finish body
- down draft exhaust system (by others)
- steel plate dim: 1200 x 550 mm

| Model:                     | T125                            |
|----------------------------|---------------------------------|
| Dimension: Width           | 1250 mm                         |
| Depth                      | 750 mm                          |
| Height                     | 800+50 mm                       |
| Cooking Surface Dimension: | 1200 mm W x 550 mm D            |
| Designed Temperature:      | 280 °C (maximum)                |
| Filter Type:               | Grease Filter                   |
| Exhaust Rate:              | 500 CFM; 550 PA Static Pressure |
| Electric Loading:          | 380V / 50h / 3ph+N, 6kW         |