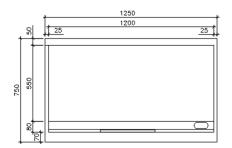

## Electric Teppanyaki Grill (model: T125)

- 20mm thick steel plate
- electric operated and digital temperature display
- · built-in exhaust air filter chamber
- · grill top completed with electric lifting device
- unit comes with removable drip tray and stainless steel rubbish bin
- grade SUS304 stainless steel with hairline finish body
- down draft exhaust system (by others)
- steel plate dim: 1200 x 550 mm

| Model:                     | T125                            |
|----------------------------|---------------------------------|
| Dimension: Width           | 1250 mm                         |
| Depth                      | 750 mm                          |
| Height                     | 800+50 mm                       |
| Cooking Surface Dimension: | 1200 mm W x 550 mm D            |
| Designed Temperature:      | 280 °C (maximum)                |
| Filter Type:               | Grease Filter                   |
| Exhaust Rate:              | 500 CFM; 550 PA Static Pressure |
| Electric Loading:          | 380V / 50h / 3ph+N, 6kW         |