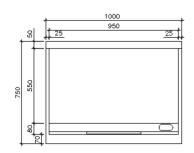

## Electric Teppanyaki Grill (model: T100)

- 20mm thick steel plate
- electric operated and digital temperature display
- · built-in exhaust air filter chamber
- · grill top completed with electric lifting device
- unit comes with removable drip tray and stainless steel rubbish bin
- grade SUS304 stainless steel with hairline finish body
- down draft exhaust system (by others)
- cooking surface dim: 950 x 550 mm

| Model:                     | T100                            |
|----------------------------|---------------------------------|
| Dimension: Width           | 1000 mm                         |
| Depth                      | 750 mm                          |
| Height                     | 800+50 mm                       |
| Cooking Surface Dimension: | 950 mm W x 550 mm D             |
| Designed Temperature:      | 280 °C (maximum)                |
| Filter Type:               | Grease Filter                   |
| Exhaust Rate:              | 500 CFM; 550 PA static pressure |
| Electric Loading:          | 380V / 50h / 3ph+N , 6kW        |