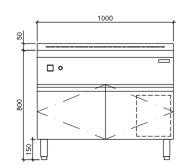

## Electric Teppanyaki Grill (model: T100)

- 20mm thick steel plate
- electric operated and digital temperature display
- · built-in exhaust air filter chamber
- · grill top completed with electric lifting device
- unit comes with removable drip tray and stainless steel rubbish bin
- grade SUS304 stainless steel with hairline finish body
- down draft exhaust system (by others)
- cooking surface dim: 950 x 550 mm

| Model:                     | T100                            |
|----------------------------|---------------------------------|
| Dimension: Width           | 1000 mm                         |
| Depth                      | 750 mm                          |
| Height                     | 800+50 mm                       |
| Cooking Surface Dimension: | 950 mm W x 550 mm D             |
| Designed Temperature:      | 280 °C (maximum)                |
| Filter Type:               | Grease Filter                   |
| Exhaust Rate:              | 500 CFM; 550 PA static pressure |
| Electric Loading:          | 380V / 50h / 3ph+N , 6kW        |