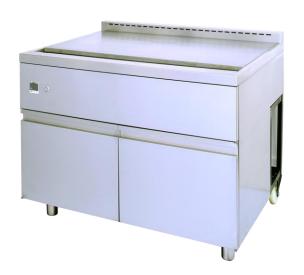

## Electric Teppanyaki Grill (model: T100)

- 20mm thick steel plate
- electric operated and digital temperature display
- · built-in exhaust air filter chamber
- · grill top completed with electric lifting device
- unit comes with removable drip tray and stainless steel rubbish bin
- grade SUS304 stainless steel with hairline finish body
- down draft exhaust system (by others)
- cooking surface dim: 950 x 550 mm

| Model:                     | T100                            |
|----------------------------|---------------------------------|
| Dimension: Width           | 1000 mm                         |
| Depth                      | 750 mm                          |
| Height                     | 800+50 mm                       |
| Cooking Surface Dimension: | 950 mm W x 550 mm D             |
| Designed Temperature:      | 280 °C (maximum)                |
| Filter Type:               | Grease Filter                   |
| Exhaust Rate:              | 500 CFM; 550 PA static pressure |
| Electric Loading:          | 380V / 50h / 3ph+N , 6kW        |