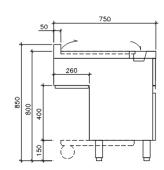

## Electric Teppanyaki Grill (model: T100)

- 20mm thick steel plate
- electric operated and digital temperature display
- · built-in exhaust air filter chamber
- · grill top completed with electric lifting device
- unit comes with removable drip tray and stainless steel rubbish bin
- grade SUS304 stainless steel with hairline finish body
- down draft exhaust system (by others)
- cooking surface dim: 950 x 550 mm

| Model:                     | T100                            |
|----------------------------|---------------------------------|
| Dimension: Width           | 1000 mm                         |
| Depth                      | 750 mm                          |
| Height                     | 800+50 mm                       |
| Cooking Surface Dimension: | 950 mm W x 550 mm D             |
| Designed Temperature:      | 280 °C (maximum)                |
| Filter Type:               | Grease Filter                   |
| Exhaust Rate:              | 500 CFM; 550 PA static pressure |
| Electric Loading:          | 380V / 50h / 3ph+N , 6kW        |